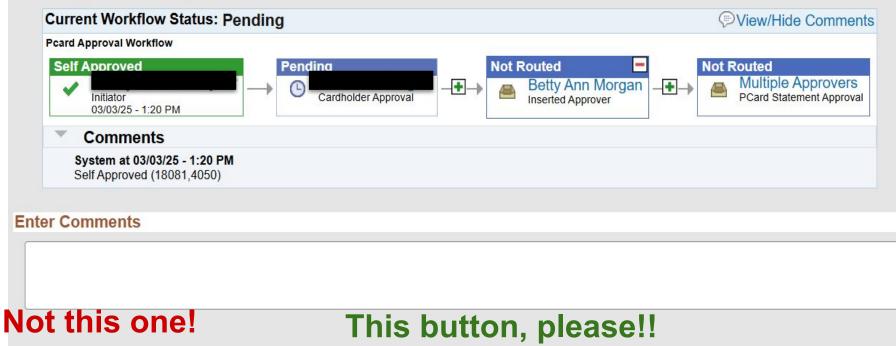

If the Academic Department Reconciler changed the Project ID to the L5 to avoid a JV, and the charge autoreconciled, **CRO must be added to the Statement Approval queue** 

- After the Academic Department Reconciler begins routing by approving at the Reconciler level, they will click the plus sign between the Cardholder Approval and PCard Statement Approval boxes
- The Academic Department Reconciler will look up the Unity ID of the Assistant Director of Post-Award Administration (Betty Morgan), and once identified, insert them as an approver
- Click Save Workflow Changes