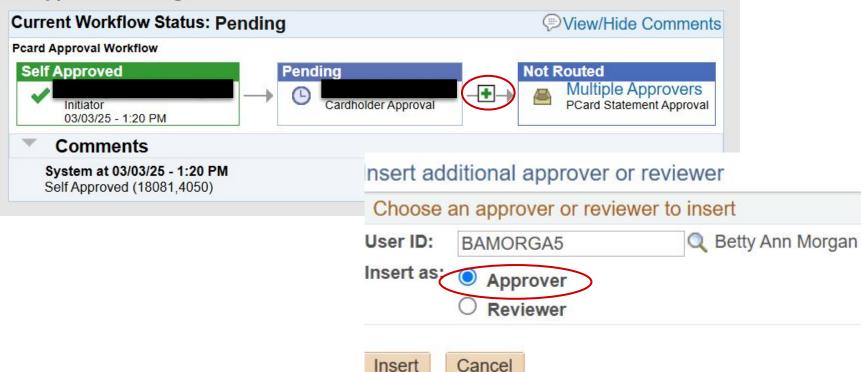

If the Academic Department Reconciler changed the Project ID to the L5 to avoid a JV, and the charge autoreconciled, **CRO must be added to the Statement Approval queue** 

- After the Academic Department Reconciler begins routing by approving at the Reconciler level, they will click the plus sign between the Cardholder Approval and PCard Statement Approval boxes
- The Academic Department Reconciler will look up the Unity ID of the Assistant Director of Post-Award Administration (Betty Morgan), and once identified, insert them as an approver
- Click Save Workflow Changes